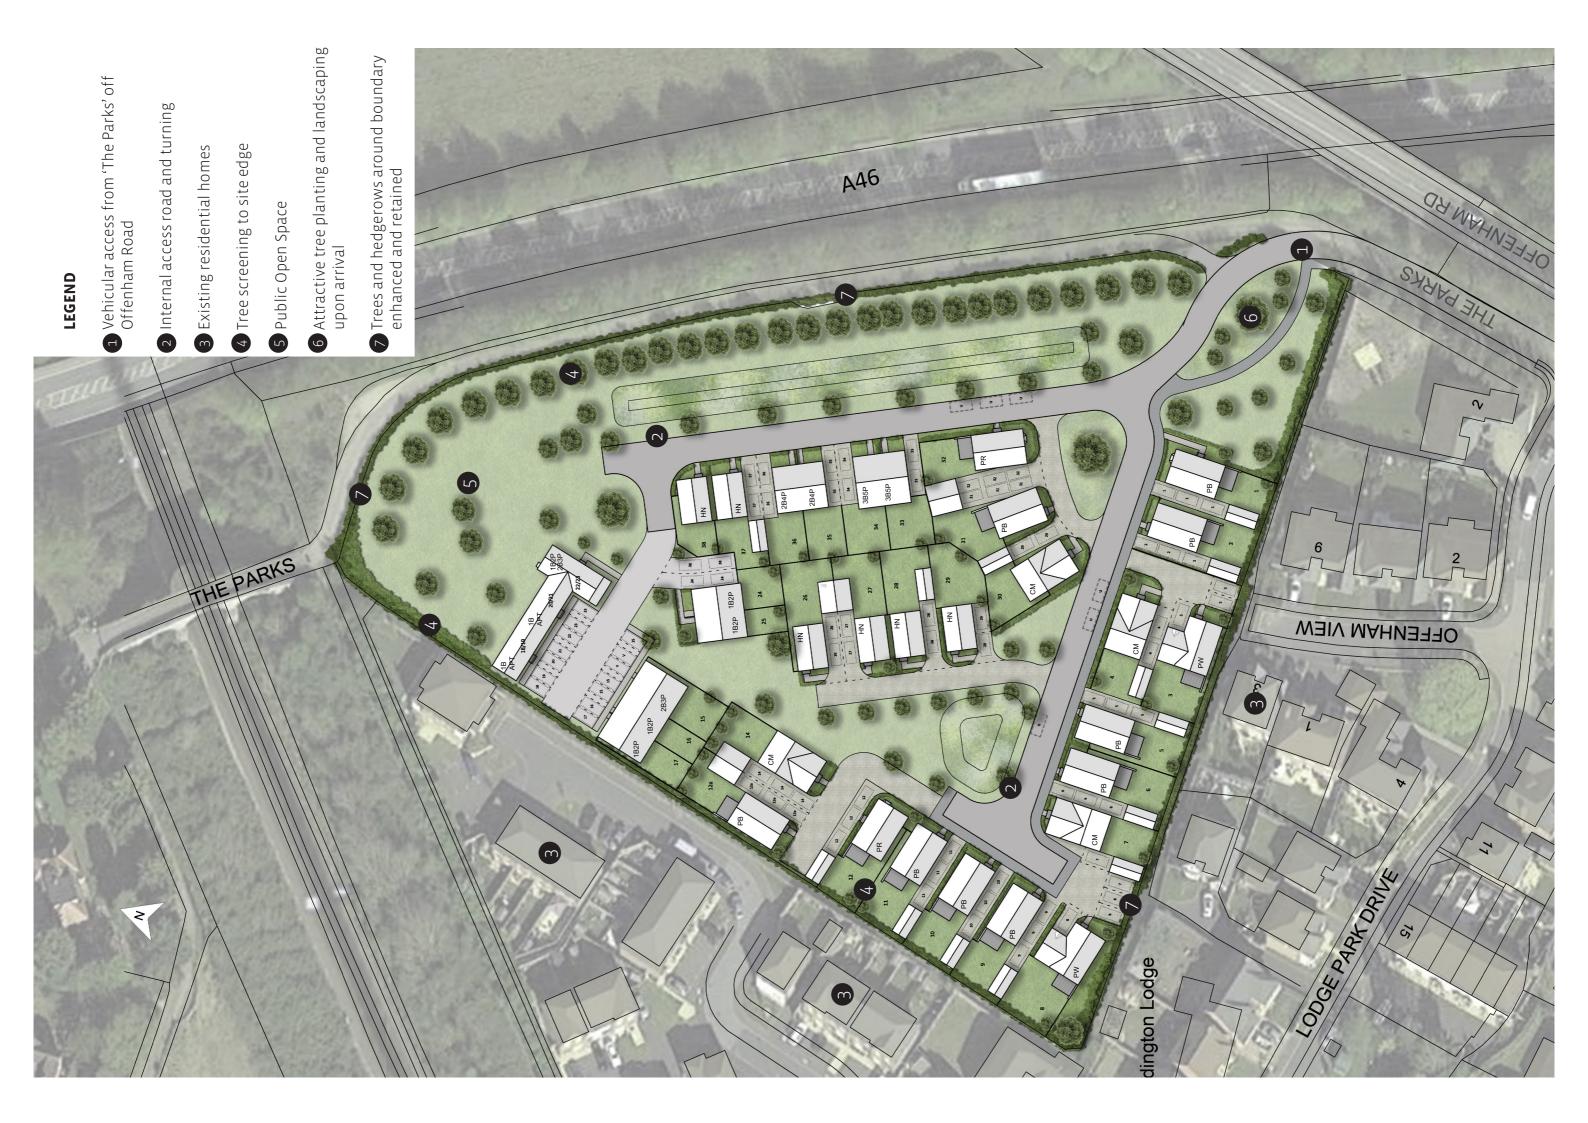

## Information on plans for Zero Carbon Homes at land off The Parks, Evesham

Newland Homes is pleased to provide details of proposals for 38 Zero Carbon homes at The Parks, Evesham

We are currently evolving proposals for a residential scheme with access taken from the B4510.

The site previously had consent granted for 55 homes in 2017. Our proposals reduce this number to 38 and benefits from greater green space around the site which retains a large number of trees and native hedgerow to support local wildlife with plans for further planting and enhancments for priority species to be included as part of our detailed proposals.

Our proposals consist of both open market and affordable homes providing housing opportunities for local people.

We are commited to ensuring all our homes are Zero Carbon as a push towards a more sustainable future ahead of requirements from Governemnt policy.

Our proposals would include highly insulated homes constructed with high quality materials, solar panels and air source heat pumps for heating and hot water avoiding. the need for gas boilers. Included in the wider site are Sustainable Drainage System (SuDS), Electric Car charging infrastructure and features to improve local landscape and bio-diversity.